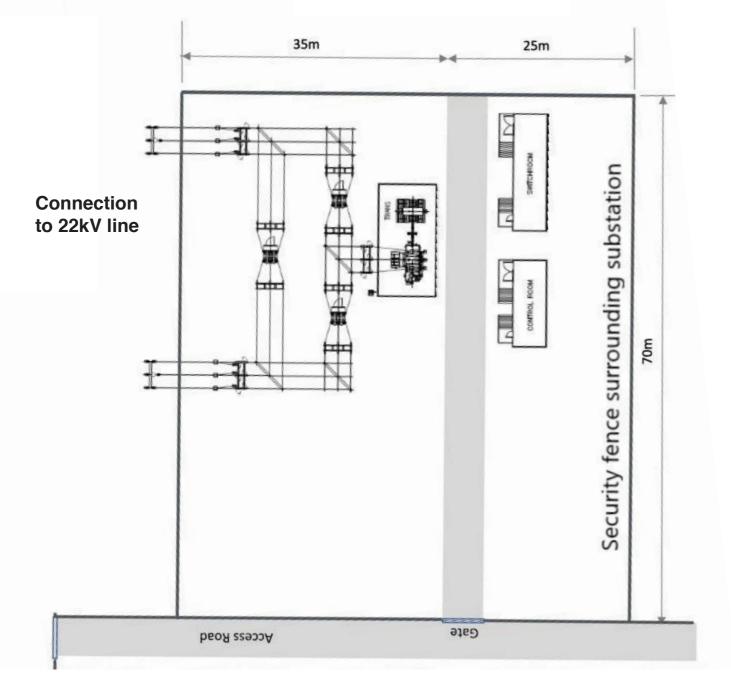

# **BISON ENERGY PTY LTD**

PROJECT:

FINLEY SOLAR PROJECT

DRAWING:

Substation Concept Site Plan

| SCALE:       | SHEET:    |  |
|--------------|-----------|--|
| Not to scale | 2 of 2    |  |
| REVISION:    | DATE:     |  |
| OD           | 2020-2-25 |  |