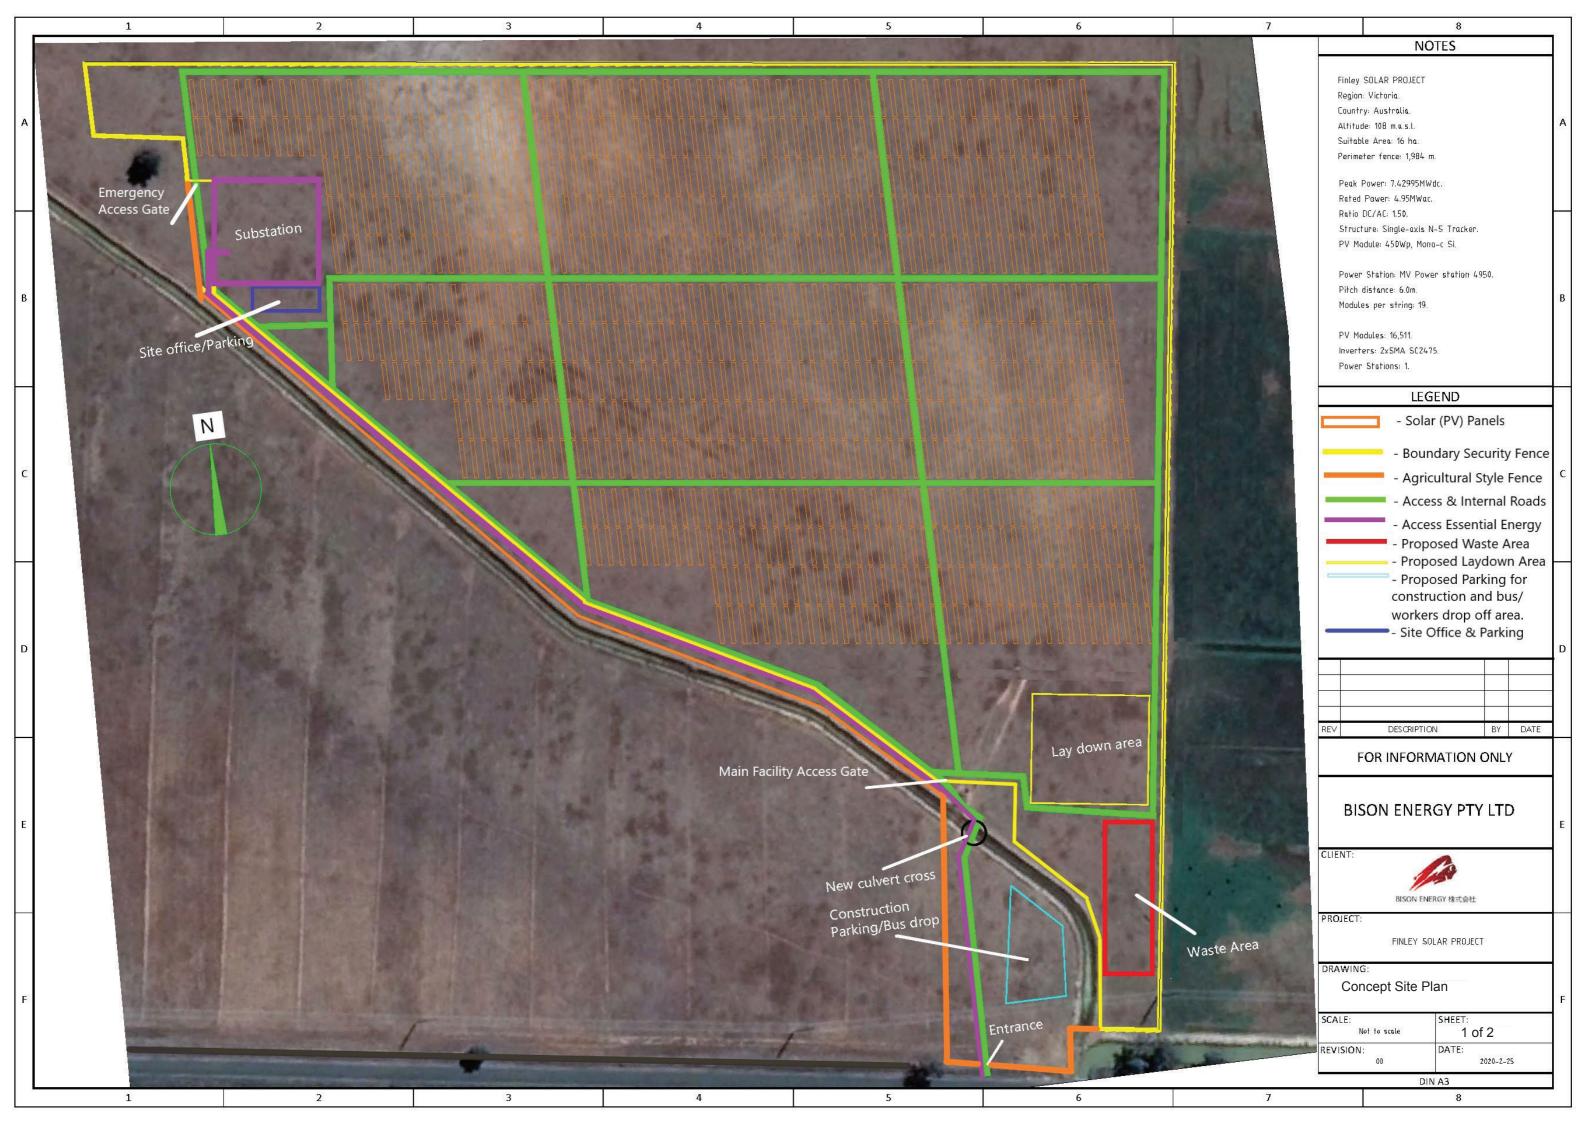

# **NOTES**

Finley SOLAR PROJECT

Region: Victoria.

Country: Australia.

Altitude: 108 m.a.s.l.

Suitable Area: 16 ha. Perimeter fence: 1,984 m.

Peak Power: 7,42995MWdc.

Rated Power: 4.95MWac. Ratio DC/AC: 1.50.

Structure: Single-axis N-5 Tracker.

PV Madule: 450Wp, Morro-c Si.

Power Station: MV Power station 4950.

Pitch distance: 6.0m.

Modules per string: 19.

PV Madules: 16,511.

Inverters: 2xSMA SC2475.

Power Stations: 1.

# LEGEND

| REV | DESCRIPTION | BY | DATE |
|-----|-------------|----|------|